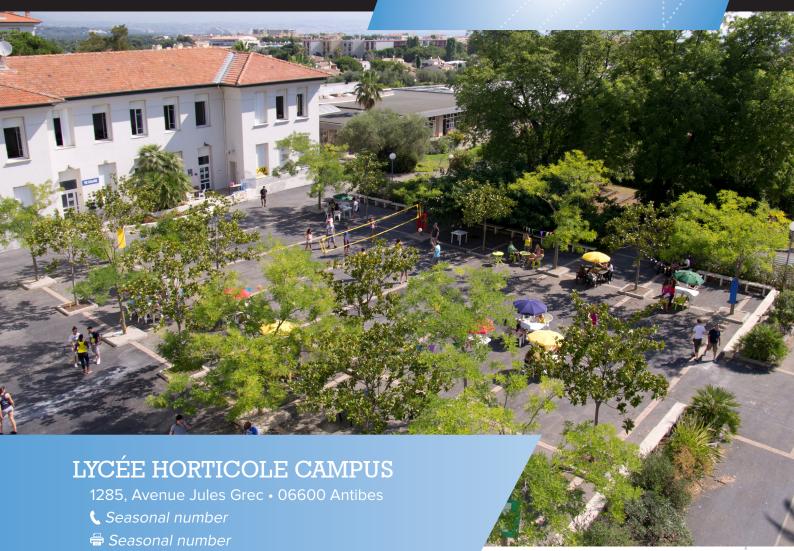

# **LOCATION OF THE CAMPUS**

A modern campus, on the east side of Antibes in a quiet area and surrounded by a large garden:

- 2 km from Antibes train station
- 2.5 km from the centre of Antibes
- **4 km** from the center of Juan-les-Pins
- 25 km from Nice Côte d'Azur airport (20 to 30 min by car)
- A shuttle bus is provided from the campus to the beaches and the center of Antibes

#### **DESCRIPTION OF THE CAMPUS**

- 90 rooms offering 200 beds in one building covering 4 floors
- An extensive garden of approx. 90 000 m<sup>2</sup>

- A clear and spacious self-service restaurant
- A cafeteria with TV
- Sports grounds inside the campus (football, volley ball and basketball)
- A large swimming pool (16m x 4m)
- An amphitheatre for events in the evenings
- A cyber space