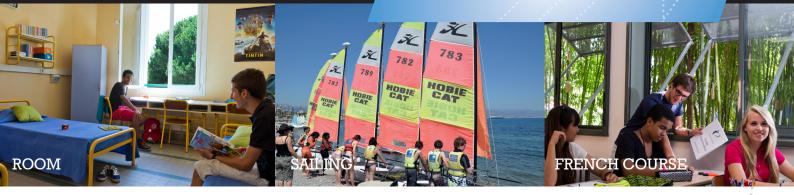

# **DESCRIPTION OF THE ROOMS**

**Spacious and bright rooms of about 15 and 25 m².** Each room consists of:

4 beds

Sea or garden view from the rooms

Common facilities situated on each floor (showers, sinks and toilets)

A desk with a chair for each student

A closet