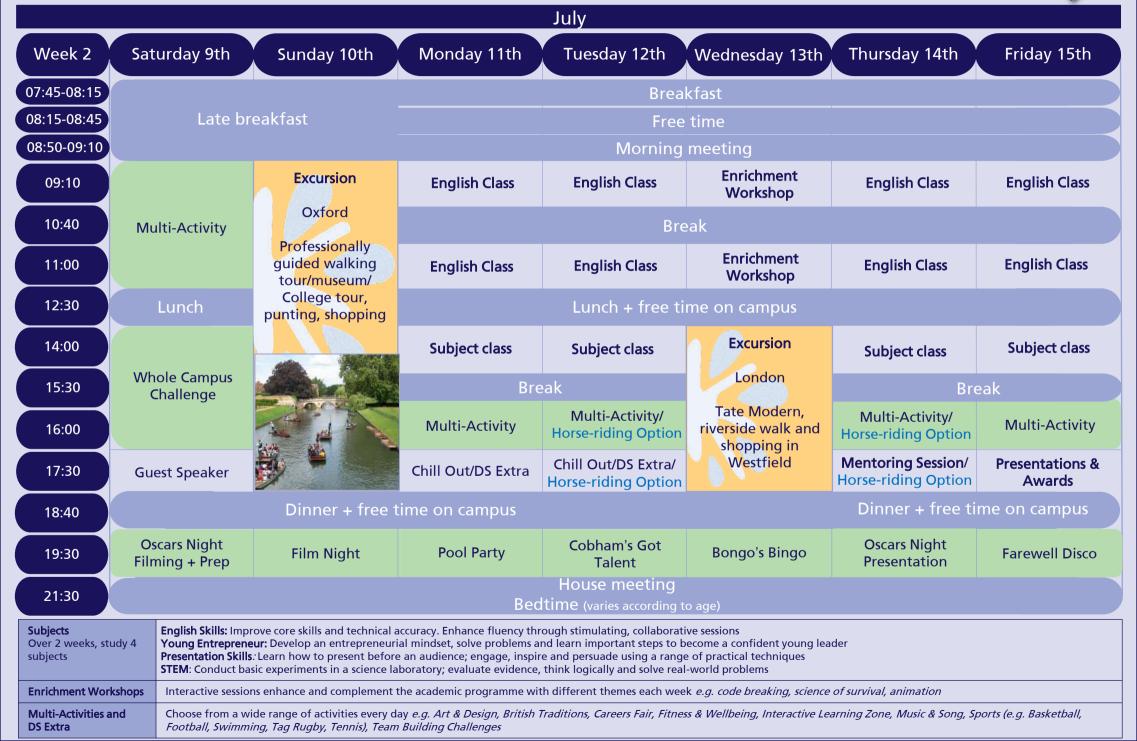

Sample Programme 2022 (subject to change)

| July                                     |                                                           |                                                                                                                                                                                                                                                                                                                                                                                                                                                                   |                    |                                            |                                    |                                                      |                                                    |  |
|------------------------------------------|-----------------------------------------------------------|-------------------------------------------------------------------------------------------------------------------------------------------------------------------------------------------------------------------------------------------------------------------------------------------------------------------------------------------------------------------------------------------------------------------------------------------------------------------|--------------------|--------------------------------------------|------------------------------------|------------------------------------------------------|----------------------------------------------------|--|
| Week 1                                   | Saturday 2nd                                              | Sunday 3rd                                                                                                                                                                                                                                                                                                                                                                                                                                                        | Monday 4th         | Tuesday 5th                                | Wednesday 6th                      | Thursday 7th                                         | Friday 8th                                         |  |
| 07:45-08:15                              |                                                           |                                                                                                                                                                                                                                                                                                                                                                                                                                                                   | Breakfast          |                                            |                                    |                                                      |                                                    |  |
| 08:15-08:45                              |                                                           | Late breakfast                                                                                                                                                                                                                                                                                                                                                                                                                                                    | Free time          |                                            |                                    |                                                      |                                                    |  |
| 08:50-09:10                              |                                                           |                                                                                                                                                                                                                                                                                                                                                                                                                                                                   | Morning meeting    |                                            |                                    |                                                      |                                                    |  |
| 09:10                                    | Arrivals and<br>Orientation                               | Welcome meeting<br>& Excursion Prep                                                                                                                                                                                                                                                                                                                                                                                                                               | Subject class      | Subject class                              | Enrichment<br>Workshop             | Subject class                                        | Subject class                                      |  |
| 10:40                                    |                                                           | $\land \bigcirc$                                                                                                                                                                                                                                                                                                                                                                                                                                                  | Break              |                                            |                                    |                                                      |                                                    |  |
| 11:00                                    |                                                           | Excursion                                                                                                                                                                                                                                                                                                                                                                                                                                                         | Subject class      | Subject class                              | Enrichment<br>Workshop             | Subject class                                        | Subject class                                      |  |
| 12:30                                    | Lunch                                                     | hch Thorpe Park and Lunch + free time on campus                                                                                                                                                                                                                                                                                                                                                                                                                   |                    |                                            |                                    |                                                      |                                                    |  |
| 14:00                                    | Multi-Activity/                                           | Shopping                                                                                                                                                                                                                                                                                                                                                                                                                                                          | English Class      | English Class                              | Excursion                          | English Class                                        | English Class                                      |  |
| 15:30                                    | Level Testing/                                            |                                                                                                                                                                                                                                                                                                                                                                                                                                                                   |                    | reak                                       | London                             | Break                                                |                                                    |  |
| 16:00                                    | Mentoring Session                                         | SE STAR                                                                                                                                                                                                                                                                                                                                                                                                                                                           | Mentoring Session  | Multi-Activity/<br>Horse-riding Option     | National Gallery,<br>walking tour, | Multi-Activity/<br>Horse-riding Option               | Multi-Activity                                     |  |
| 17:30                                    | Welcome                                                   |                                                                                                                                                                                                                                                                                                                                                                                                                                                                   | Chill Out/DS Extra | Chill Out/DS Extra/<br>Horse-riding Option | Oxford Street<br>Shopping          | Chill Out/DS Extra/<br>Horse-riding Option           | Chill Out/DS Extra                                 |  |
| 18:40                                    | Dinner + free time on campus Dinner + free time on campus |                                                                                                                                                                                                                                                                                                                                                                                                                                                                   |                    |                                            |                                    |                                                      |                                                    |  |
| 19:30                                    | Welcome Games                                             | Film Night                                                                                                                                                                                                                                                                                                                                                                                                                                                        | Pool Party         | Casino Night                               | Quiz Night                         | Cadet Night<br>(outdoor team building<br>challenges) | Ceilidh<br>(traditional dancing)                   |  |
| 21:30                                    | 21:30 House meeting<br>Bedtime (varies according to age)  |                                                                                                                                                                                                                                                                                                                                                                                                                                                                   |                    |                                            |                                    |                                                      | House meeting<br>Bedtime (varies according to age) |  |
| Subjects<br>Over 2 weeks, st<br>subjects | udy 4 Young Entreprene<br>Presentation Skills             | prove core skills and technical accuracy. Enhance fluency through stimulating, collaborative sessions<br>neur: Develop an entrepreneurial mindset, solve problems and learn important steps to become a confident young leader<br>lls: Learn how to present before an audience; engage, inspire and persuade using a range of practical techniques<br>pasic experiments in a science laboratory; evaluate evidence, think logically and solve real-world problems |                    |                                            |                                    |                                                      |                                                    |  |
| Enrichment Wor                           | rkshops Interactive session                               | Interactive sessions enhance and complement the academic programme with different themes each week e.g. code breaking, science of survival, animation                                                                                                                                                                                                                                                                                                             |                    |                                            |                                    |                                                      |                                                    |  |
| Multi-Activities<br>DS Extra             |                                                           | Choose from a wide range of activities every day e.g. Art & Design, British Traditions, Careers Fair, Fitness & Wellbeing, Interactive Learning Zone, Music & Song, Sports (e.g. Basketball, Football, Swimming, Tag Rugby, Tennis), Team Building Challenges                                                                                                                                                                                                     |                    |                                            |                                    |                                                      |                                                    |  |