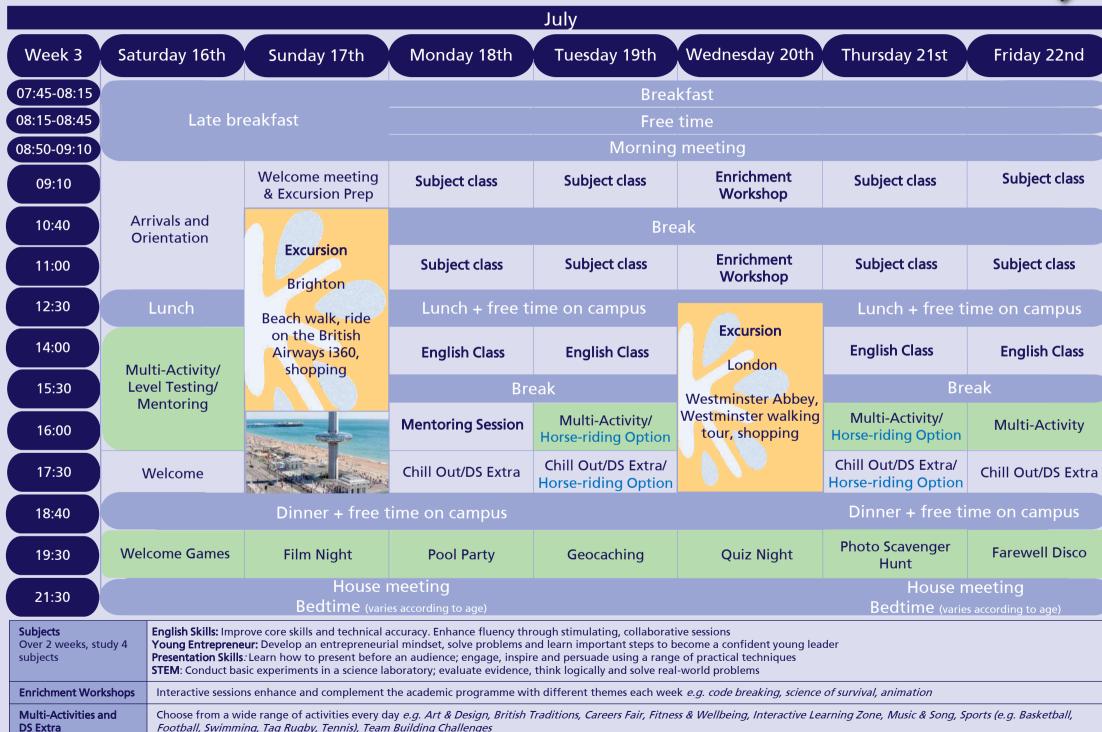

Sample Programme 2022 (subject to change)

| July                                     |                                                           |                                                                                                                                                                                                                                                                                                                                                                                                                                                                   |                    |                                            |                                    |                                                      |                                                    |  |
|------------------------------------------|-----------------------------------------------------------|-------------------------------------------------------------------------------------------------------------------------------------------------------------------------------------------------------------------------------------------------------------------------------------------------------------------------------------------------------------------------------------------------------------------------------------------------------------------|--------------------|--------------------------------------------|------------------------------------|------------------------------------------------------|----------------------------------------------------|--|
| Week 1                                   | Saturday 2nd                                              | Sunday 3rd                                                                                                                                                                                                                                                                                                                                                                                                                                                        | Monday 4th         | Tuesday 5th                                | Wednesday 6th                      | Thursday 7th                                         | Friday 8th                                         |  |
| 07:45-08:15                              |                                                           |                                                                                                                                                                                                                                                                                                                                                                                                                                                                   | Breakfast          |                                            |                                    |                                                      |                                                    |  |
| 08:15-08:45                              |                                                           | Late breakfast                                                                                                                                                                                                                                                                                                                                                                                                                                                    | Free time          |                                            |                                    |                                                      |                                                    |  |
| 08:50-09:10                              |                                                           |                                                                                                                                                                                                                                                                                                                                                                                                                                                                   | Morning meeting    |                                            |                                    |                                                      |                                                    |  |
| 09:10                                    | Arrivals and<br>Orientation                               | Welcome meeting<br>& Excursion Prep                                                                                                                                                                                                                                                                                                                                                                                                                               | Subject class      | Subject class                              | Enrichment<br>Workshop             | Subject class                                        | Subject class                                      |  |
| 10:40                                    |                                                           | $\land \bigcirc$                                                                                                                                                                                                                                                                                                                                                                                                                                                  | Break              |                                            |                                    |                                                      |                                                    |  |
| 11:00                                    |                                                           | Excursion                                                                                                                                                                                                                                                                                                                                                                                                                                                         | Subject class      | Subject class                              | Enrichment<br>Workshop             | Subject class                                        | Subject class                                      |  |
| 12:30                                    | Lunch                                                     | hch Thorpe Park and Lunch + free time on campus                                                                                                                                                                                                                                                                                                                                                                                                                   |                    |                                            |                                    |                                                      |                                                    |  |
| 14:00                                    | Multi-Activity/                                           | Shopping                                                                                                                                                                                                                                                                                                                                                                                                                                                          | English Class      | English Class                              | Excursion                          | English Class                                        | English Class                                      |  |
| 15:30                                    | Level Testing/                                            |                                                                                                                                                                                                                                                                                                                                                                                                                                                                   |                    | reak                                       | London                             | Break                                                |                                                    |  |
| 16:00                                    | Mentoring Session                                         | SE STAR                                                                                                                                                                                                                                                                                                                                                                                                                                                           | Mentoring Session  | Multi-Activity/<br>Horse-riding Option     | National Gallery,<br>walking tour, | Multi-Activity/<br>Horse-riding Option               | Multi-Activity                                     |  |
| 17:30                                    | Welcome                                                   |                                                                                                                                                                                                                                                                                                                                                                                                                                                                   | Chill Out/DS Extra | Chill Out/DS Extra/<br>Horse-riding Option | Oxford Street<br>Shopping          | Chill Out/DS Extra/<br>Horse-riding Option           | Chill Out/DS Extra                                 |  |
| 18:40                                    | Dinner + free time on campus Dinner + free time on campus |                                                                                                                                                                                                                                                                                                                                                                                                                                                                   |                    |                                            |                                    |                                                      |                                                    |  |
| 19:30                                    | Welcome Games                                             | Film Night                                                                                                                                                                                                                                                                                                                                                                                                                                                        | Pool Party         | Casino Night                               | Quiz Night                         | Cadet Night<br>(outdoor team building<br>challenges) | Ceilidh<br>(traditional dancing)                   |  |
| 21:30                                    | 21:30 House meeting<br>Bedtime (varies according to age)  |                                                                                                                                                                                                                                                                                                                                                                                                                                                                   |                    |                                            |                                    |                                                      | House meeting<br>Bedtime (varies according to age) |  |
| Subjects<br>Over 2 weeks, st<br>subjects | udy 4 Young Entreprene<br>Presentation Skills             | prove core skills and technical accuracy. Enhance fluency through stimulating, collaborative sessions<br>neur: Develop an entrepreneurial mindset, solve problems and learn important steps to become a confident young leader<br>lls: Learn how to present before an audience; engage, inspire and persuade using a range of practical techniques<br>pasic experiments in a science laboratory; evaluate evidence, think logically and solve real-world problems |                    |                                            |                                    |                                                      |                                                    |  |
| Enrichment Wor                           | rkshops Interactive session                               | Interactive sessions enhance and complement the academic programme with different themes each week e.g. code breaking, science of survival, animation                                                                                                                                                                                                                                                                                                             |                    |                                            |                                    |                                                      |                                                    |  |
| Multi-Activities<br>DS Extra             |                                                           | Choose from a wide range of activities every day e.g. Art & Design, British Traditions, Careers Fair, Fitness & Wellbeing, Interactive Learning Zone, Music & Song, Sports (e.g. Basketball, Football, Swimming, Tag Rugby, Tennis), Team Building Challenges                                                                                                                                                                                                     |                    |                                            |                                    |                                                      |                                                    |  |