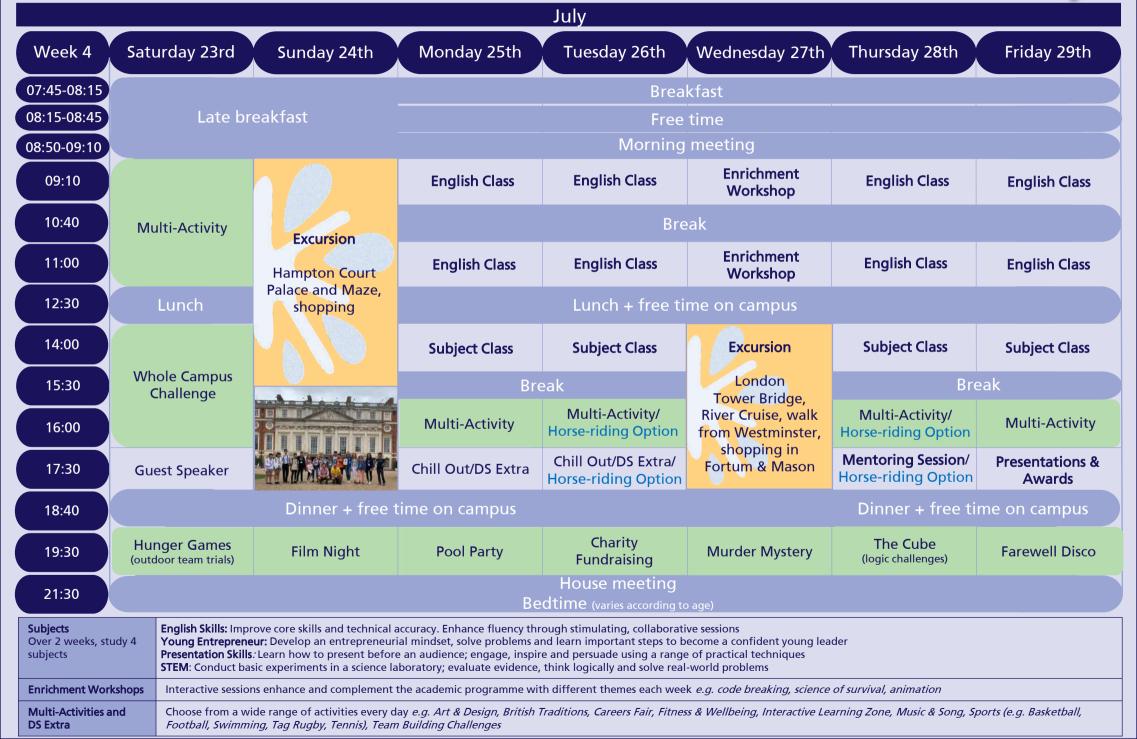

Sample Programme 2022 (subject to change)

| July                                     |                                                           |                                                                                                                                                                                                                                                                                                                                                                                                                                                                   |                    |                                            |                                    |                                                      |                                                    |  |
|------------------------------------------|-----------------------------------------------------------|-------------------------------------------------------------------------------------------------------------------------------------------------------------------------------------------------------------------------------------------------------------------------------------------------------------------------------------------------------------------------------------------------------------------------------------------------------------------|--------------------|--------------------------------------------|------------------------------------|------------------------------------------------------|----------------------------------------------------|--|
| Week 1                                   | Saturday 2nd                                              | Sunday 3rd                                                                                                                                                                                                                                                                                                                                                                                                                                                        | Monday 4th         | Tuesday 5th                                | Wednesday 6th                      | Thursday 7th                                         | Friday 8th                                         |  |
| 07:45-08:15                              |                                                           |                                                                                                                                                                                                                                                                                                                                                                                                                                                                   | Breakfast          |                                            |                                    |                                                      |                                                    |  |
| 08:15-08:45                              |                                                           | Late breakfast                                                                                                                                                                                                                                                                                                                                                                                                                                                    | Free time          |                                            |                                    |                                                      |                                                    |  |
| 08:50-09:10                              |                                                           |                                                                                                                                                                                                                                                                                                                                                                                                                                                                   | Morning meeting    |                                            |                                    |                                                      |                                                    |  |
| 09:10                                    | Arrivals and<br>Orientation                               | Welcome meeting<br>& Excursion Prep                                                                                                                                                                                                                                                                                                                                                                                                                               | Subject class      | Subject class                              | Enrichment<br>Workshop             | Subject class                                        | Subject class                                      |  |
| 10:40                                    |                                                           | $\land \bigcirc$                                                                                                                                                                                                                                                                                                                                                                                                                                                  | Break              |                                            |                                    |                                                      |                                                    |  |
| 11:00                                    |                                                           | Excursion                                                                                                                                                                                                                                                                                                                                                                                                                                                         | Subject class      | Subject class                              | Enrichment<br>Workshop             | Subject class                                        | Subject class                                      |  |
| 12:30                                    | Lunch                                                     | hch Thorpe Park and Lunch + free time on campus                                                                                                                                                                                                                                                                                                                                                                                                                   |                    |                                            |                                    |                                                      |                                                    |  |
| 14:00                                    | Multi-Activity/                                           | Shopping                                                                                                                                                                                                                                                                                                                                                                                                                                                          | English Class      | English Class                              | Excursion                          | English Class                                        | English Class                                      |  |
| 15:30                                    | Level Testing/                                            |                                                                                                                                                                                                                                                                                                                                                                                                                                                                   |                    | reak                                       | London                             | Break                                                |                                                    |  |
| 16:00                                    | Mentoring Session                                         | SE STAR                                                                                                                                                                                                                                                                                                                                                                                                                                                           | Mentoring Session  | Multi-Activity/<br>Horse-riding Option     | National Gallery,<br>walking tour, | Multi-Activity/<br>Horse-riding Option               | Multi-Activity                                     |  |
| 17:30                                    | Welcome                                                   |                                                                                                                                                                                                                                                                                                                                                                                                                                                                   | Chill Out/DS Extra | Chill Out/DS Extra/<br>Horse-riding Option | Oxford Street<br>Shopping          | Chill Out/DS Extra/<br>Horse-riding Option           | Chill Out/DS Extra                                 |  |
| 18:40                                    | Dinner + free time on campus Dinner + free time on campus |                                                                                                                                                                                                                                                                                                                                                                                                                                                                   |                    |                                            |                                    |                                                      |                                                    |  |
| 19:30                                    | Welcome Games                                             | Film Night                                                                                                                                                                                                                                                                                                                                                                                                                                                        | Pool Party         | Casino Night                               | Quiz Night                         | Cadet Night<br>(outdoor team building<br>challenges) | Ceilidh<br>(traditional dancing)                   |  |
| 21:30                                    | 21:30 House meeting<br>Bedtime (varies according to age)  |                                                                                                                                                                                                                                                                                                                                                                                                                                                                   |                    |                                            |                                    |                                                      | House meeting<br>Bedtime (varies according to age) |  |
| Subjects<br>Over 2 weeks, st<br>subjects | udy 4 Young Entreprene<br>Presentation Skills             | prove core skills and technical accuracy. Enhance fluency through stimulating, collaborative sessions<br>neur: Develop an entrepreneurial mindset, solve problems and learn important steps to become a confident young leader<br>lls: Learn how to present before an audience; engage, inspire and persuade using a range of practical techniques<br>pasic experiments in a science laboratory; evaluate evidence, think logically and solve real-world problems |                    |                                            |                                    |                                                      |                                                    |  |
| Enrichment Wor                           | rkshops Interactive session                               | Interactive sessions enhance and complement the academic programme with different themes each week e.g. code breaking, science of survival, animation                                                                                                                                                                                                                                                                                                             |                    |                                            |                                    |                                                      |                                                    |  |
| Multi-Activities<br>DS Extra             |                                                           | Choose from a wide range of activities every day e.g. Art & Design, British Traditions, Careers Fair, Fitness & Wellbeing, Interactive Learning Zone, Music & Song, Sports (e.g. Basketball, Football, Swimming, Tag Rugby, Tennis), Team Building Challenges                                                                                                                                                                                                     |                    |                                            |                                    |                                                      |                                                    |  |