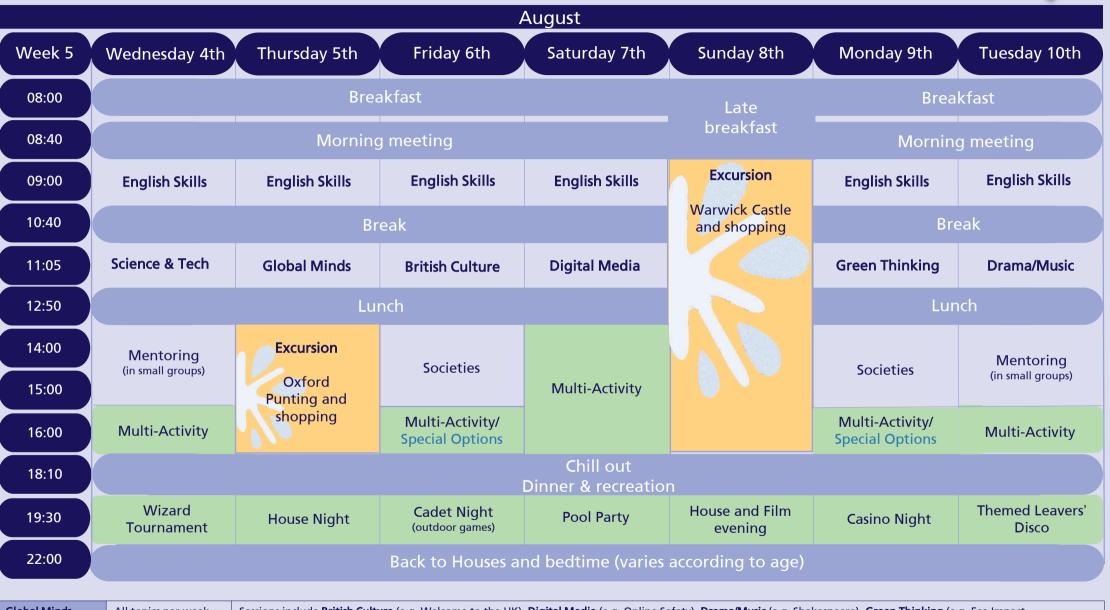

Sample Programme 2022 (subject to change)

English Skills + Global Minds Sessions + End-of-Week Presentations: 22.5 hours' tuition per week 2, 3 or 4 week programme | Elementary to Proficiency (A2 - C2)

2-week FCE Preparation Course £130 (optional, no exam) | Trinity Exam in Spoken English £110 (optional) offered on 19, 26 July and 2, 9 August

Make English Friends

| Global Minds     | All topics per week                                                                                                 | Sessions include <b>British Culture</b> (e.g. Welcome to the UK), <b>Digital Media</b> (e.g. Online Safety), <b>Drama/Music</b> (e.g. Shakespeare), <b>Green Thinking</b> (e.g. Eco Impact Photography), <b>Global Futures</b> (e.g. Conspiracy Theories) and <b>Science &amp; Tech</b> (e.g. Robot Revolution).                                                      |
|------------------|---------------------------------------------------------------------------------------------------------------------|-----------------------------------------------------------------------------------------------------------------------------------------------------------------------------------------------------------------------------------------------------------------------------------------------------------------------------------------------------------------------|
| Multi-Activities | Wide choice every<br>day                                                                                            | e.g. Art & Design (e.g. Clay art, Portrait painting), Sports (e.g. Athletics, Basketball, Dodgeball, Fives, Real Tennis, Squash, Swimming, Tennis, Water Polo), British Games (e.g. Cricket, Hogwarts Choir, Rounders), Fitness and Wellbeing (Meditation and Mindfulness, Tai Chi, Yoga), Tech (Digital Photography, Short Films, Animation, Drone Racing) and more! |
| Societies        | 2 sessions per week                                                                                                 | e.g. Self Portraits, Dance Fusion, Film Society, English Pursuits, Music Video, Racquet Sports and more!                                                                                                                                                                                                                                                              |
| Special Options  | cial Options 2 sessions per week Performing Arts (14:00-18:00, 2 weeks minimum), Fencing and Tennis (at extra cost) |                                                                                                                                                                                                                                                                                                                                                                       |