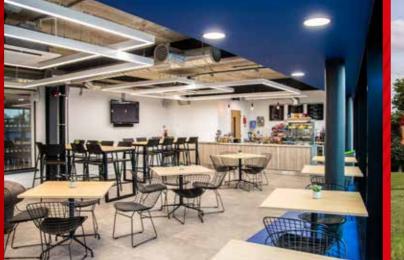

#### **FACILITIES**

- 11 grass football pitches
- Sports hall with wood-sprung floor
- Strength and conditioning suite
- Indoor tennis courts and squash courts
- State-of-the-art classrooms
- Players' lounge
- Free WiFi
- Laundry facilities

#### **CATERING**

3 nutritionally balanced meals a day and an evening snack, including vegetarian options