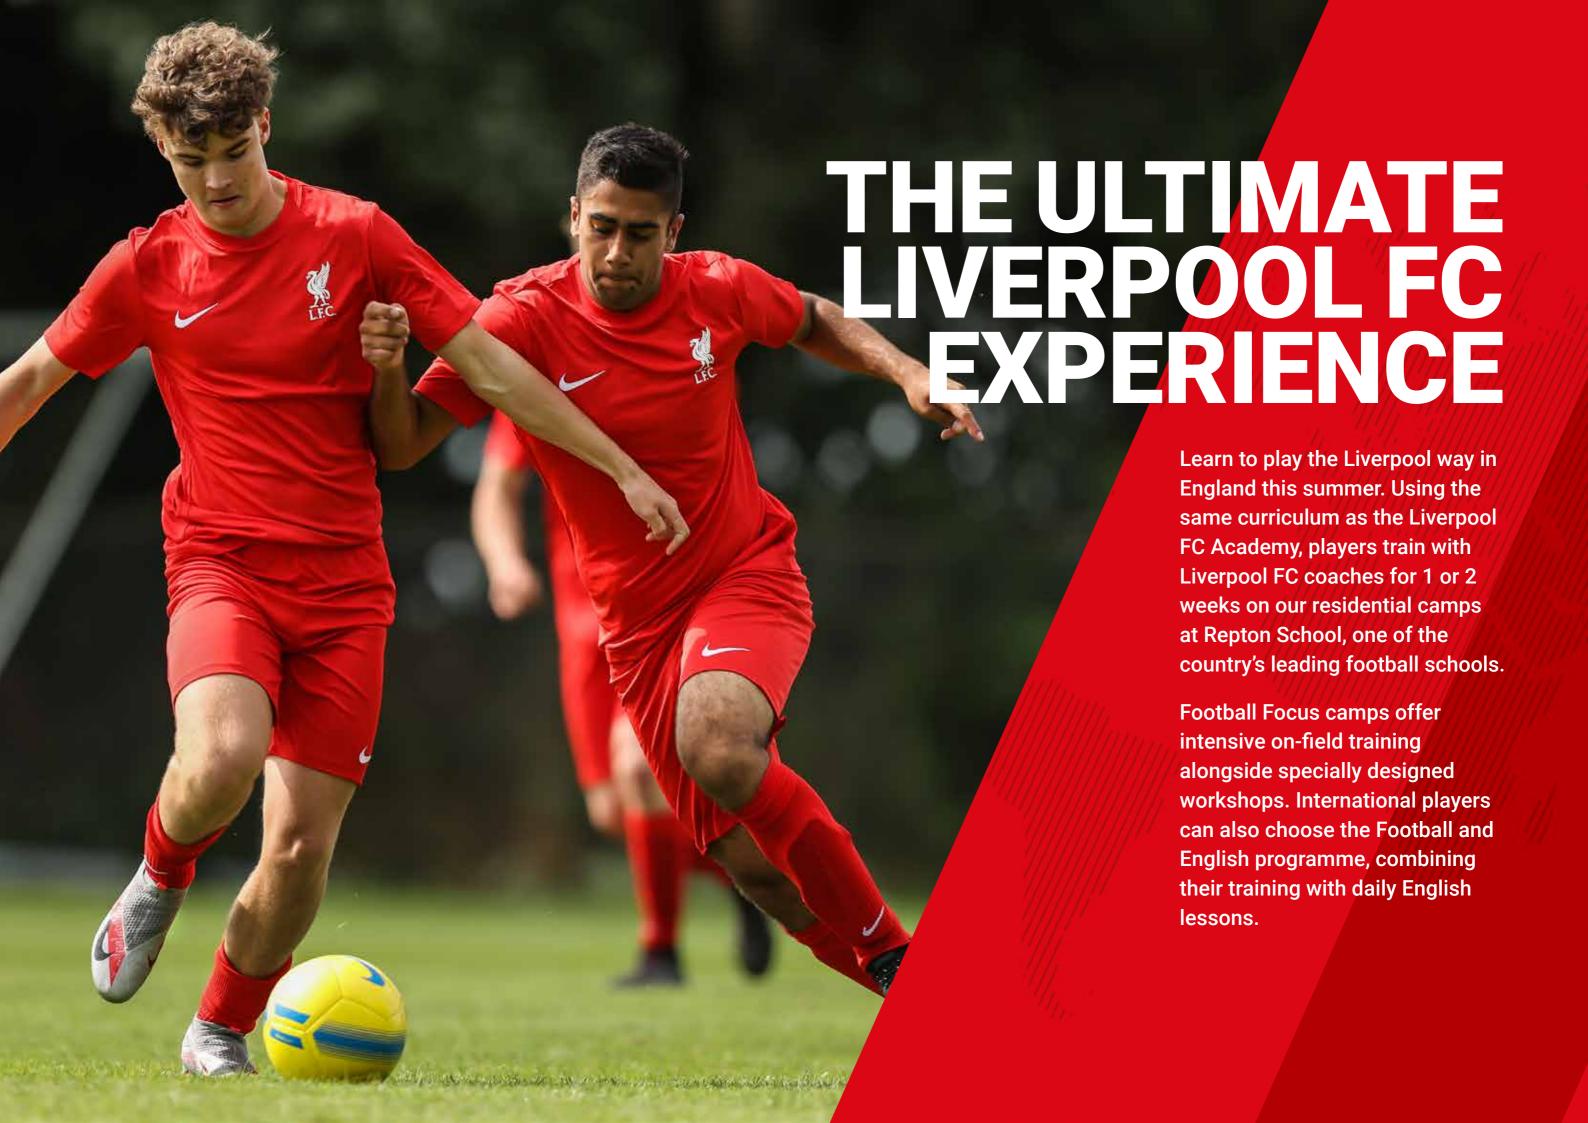

## THE LIVERPOOL WAY

Innovative training sessions tailored to age and ability level include individual and group drills, small-sided games and skills challenges. Younger players learn the foundations of the LFC style of play in a fun footballing environment. Older players work on tactical and position-specific principles of the game with intensity at the core of every session.

# **COACHING TEAM**

All coaches are assessed, selected, and accredited by the club, chosen for having the distinguished qualities required to coach young players 'The Liverpool Way'.

FOOTBALL WORKSHOPS

Off the pitch coaches host a series of reflective and interactive daily football workshops, giving players the chance to bring a better understanding to their on-field training.