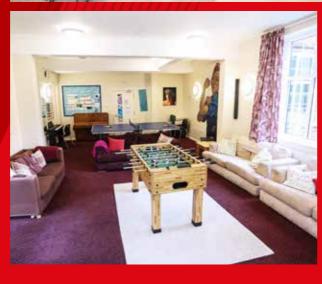

#### **FACILITIES**

- 11 grass football pitches
- Sports hall with wood-sprung floor
- Strength and conditioning suite
- Indoor tennis courts and squash courts
- State-of-the-art classrooms
- Players' lounge
- Free WiFi
- Laundry facilities