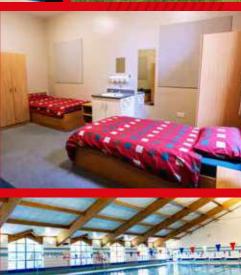

#### **ACCOMMODATION**

Single, twin, triple and dormitory bedrooms with shared bathrooms

#### **FACILITIES**

- 11 grass football pitches
- Sports hall with wood-sprung floor
- Strength and conditioning suite
- Indoor tennis courts and squash courts
- State-of-the-art classrooms
- Players' lounge
- Free WiFi
- Laundry facilities