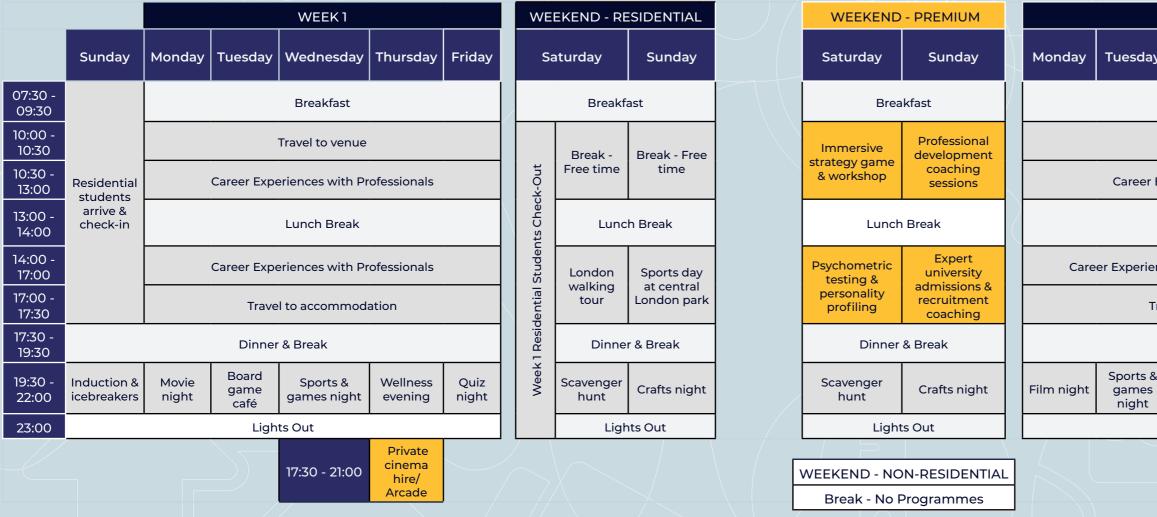

## Sample Summer Experience Timetable

|                                | WEEK 2              |                                |            |                                                            |
|--------------------------------|---------------------|--------------------------------|------------|------------------------------------------------------------|
| У                              | Wednesday           | Thursday                       | Friday     | Saturday                                                   |
| Breakfast                      |                     |                                |            |                                                            |
| Travel to venue                |                     |                                |            |                                                            |
| Experiences with Professionals |                     |                                |            |                                                            |
| Lunch Break                    |                     |                                |            |                                                            |
| ences with Professionals       |                     |                                | Graduation | 2.14/2.5/4                                                 |
| ravel to accommodation         |                     |                                |            | 2-Week<br>Residential<br>students<br>check-out<br>& depart |
| Dinner & Break                 |                     |                                |            |                                                            |
| š                              | Wellness<br>evening | Karaoke<br>night               | Prom       |                                                            |
|                                | Lights Out          |                                |            |                                                            |
|                                | 17:30 - 21:00       | Gala dinner with professionals |            |                                                            |
|                                |                     | - (                            |            |                                                            |